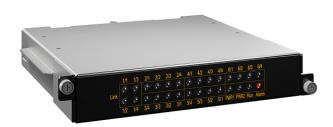

#### LED module

The LED module is specially designed for the SICOM3028GPT series to provide several LEDs that show the status of switch and its ethernet ports.

#### >Product Specifications

-LED

Port LED: Link

Alarm LED: Alarm

Running LED: Run

Power LED: PWR1, PWR2