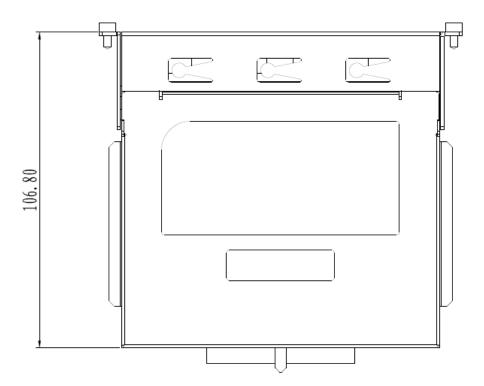

#### -Physical Characteristics

Housing: Metal

Cooling: Natural cooling, fanless

Dimensions(WxHxD): 122.6mm×20.25mm×106.8mm(4.83×0.80×4.20 in.)

Weight: 0.3Kg (0.661 pound)